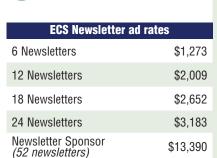

### **ECS Weekly Newsletter**

Delivered to over 34,500 inboxes and growing!

#### Rectangular banner: 600 x 90 pixels

The Electrochemical Society

- Ad placement: horizontal ads inline with the content.
- Limit two ads/issue. A third may be added if the newsletter is sponsored.
   First come, first served.
- Newsletter sponsor: Your linked logo and the phrase "E-news sponsored by" at the top of the page. Plus, horizontal ad within the content.
- Acceptable files: PSD, JPEG, TIFF, GIF, or PNG.