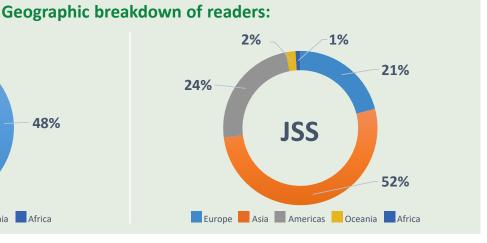

#### ECS Journal of Solid State Science and Technology (JSS)

JSS is a peer-reviewed journal covering fundamental and applied areas of solid state science and technology, including experimental and theoretical aspects of the chemistry and physics of materials and devices.