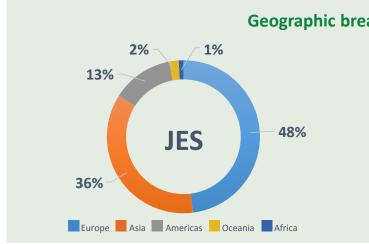

#### Journal of the Electrochemical Society (JES)

JES is the flagship journal of The Electrochemical Society. Published continuously from 1902 to the present, JES is one of the most highly cited journals in electrochemistry and solid state science and technology.